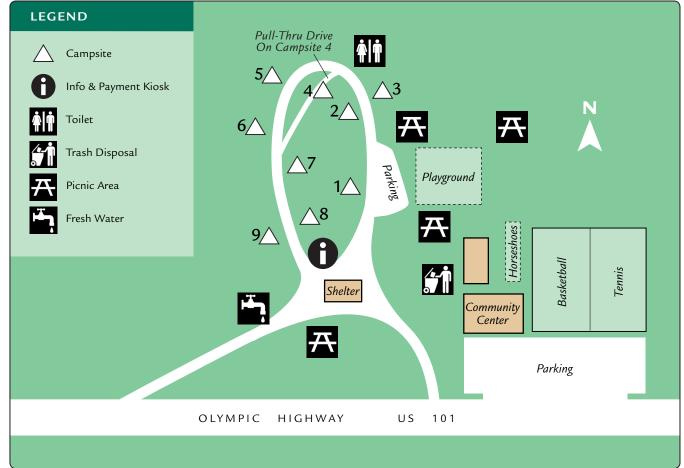

## 9 Campsites • Access to Quilcene Bay and Olympic Mountains

**294964 US 101, Quilcene WA** · This lovely wooded campground is located on historic US 101 in the heart of Quilcene, adjacent to the Community Center.

Campsites include picnic table and fire ring. Fee: \$20 per campsite per night. Maximum one vehicle, one trailer and one tent, or one vehicle and two tents, per campsite. Maximum vehicle length 30 feet. Additional vehicle fee \$10. Ten (10) night limit. Quiet time 10pm to 7am. Checkout time 3pm. Do not leave campfires unattended. Dogs must be leashed. No public consumption of alcohol or marijuana. No reservations. No site holding.

**Amenities** • Picnic areas • Playground • Basketball court • Tennis court • Toilet • Trash container • Fresh water